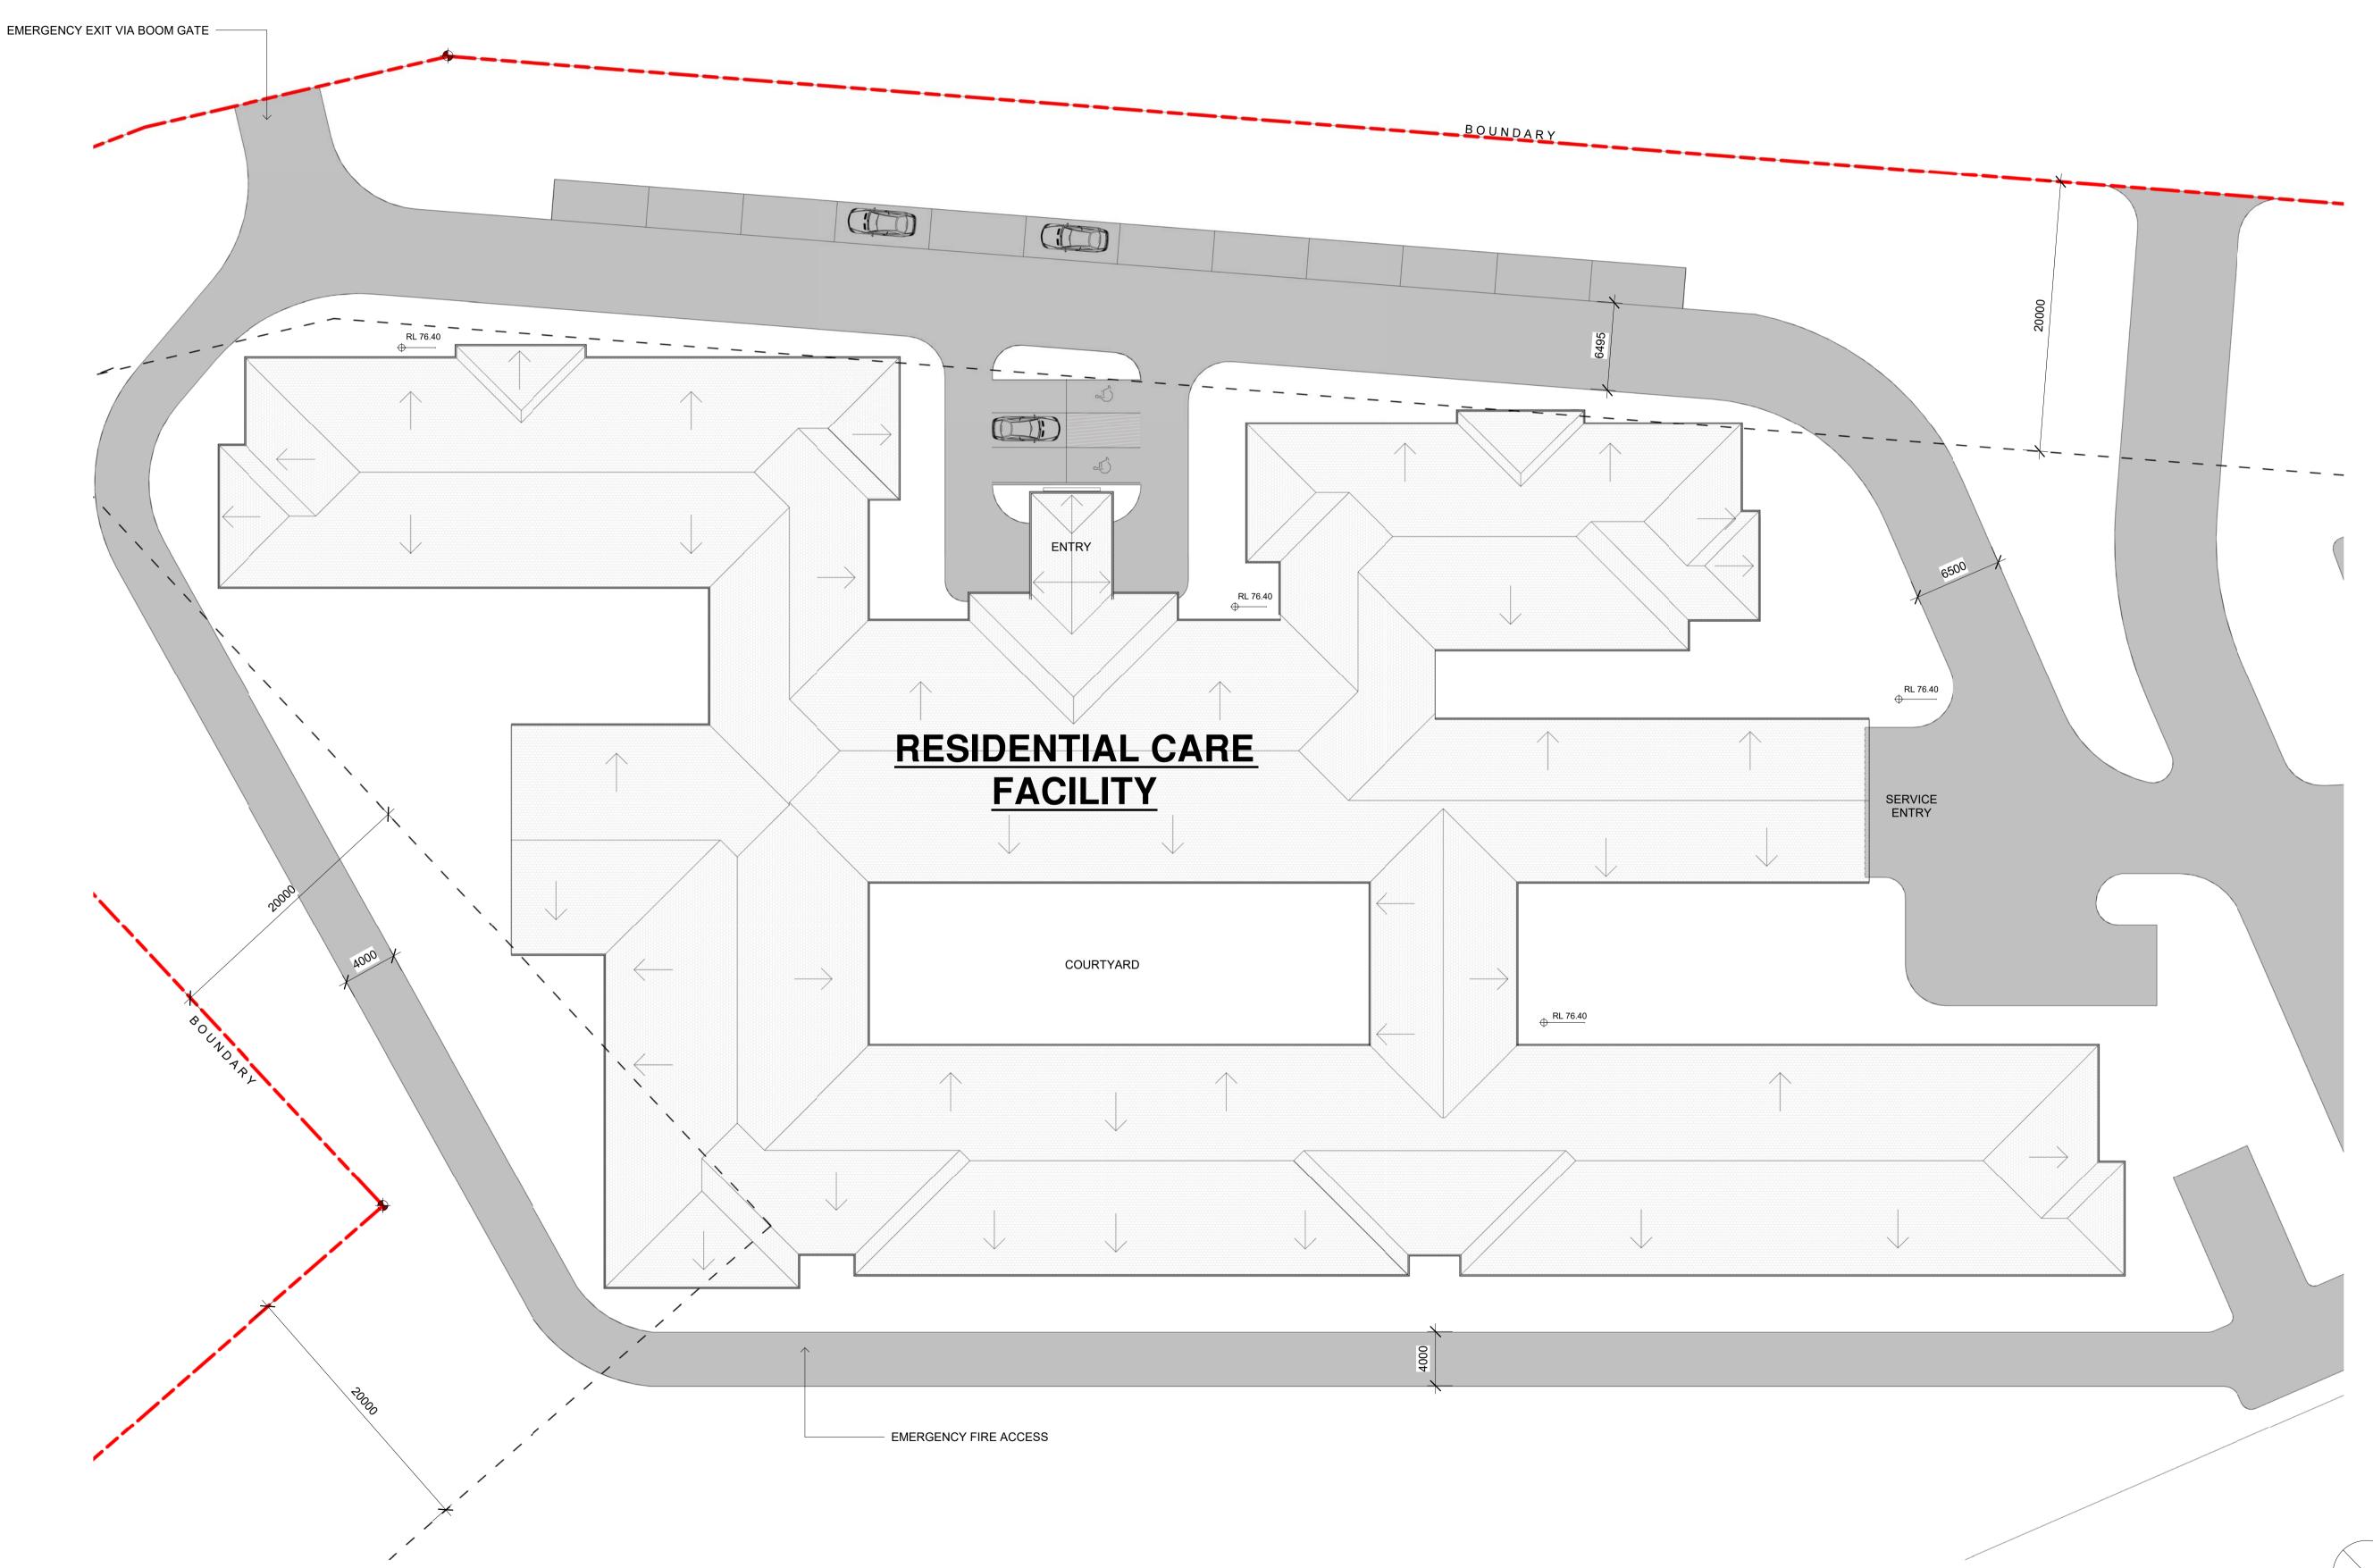

The facility will cater for around 97 aged people / beds inclusive of all support by living, dining and courtyard areas etc. as noted on the facility has been designed for efficiency that separates this potentially noisey activity from the inhabitants that allows for swift practical movements for emergency vehicles and provides parking for designated staff parking independent to that of visitor parking. The facility is logically located on the highest and secluded corner portion of the site and is proposed for tranquility and ambience to be surrounded by a combination of existing natural vegetation and additional proposed native infill planting. Note that a generous 20 metre side boundary setback and planting buffer zone is provided to the facility.

This drawing is copyright and must not be retained, copied or used without consent of designer.

SITE PLAN - RESIDENTIAL CARE FACILITY

DEVELOPMENT STATISTICS SITE AREA: RESIDENTIAL CARE FACILITY - 89 x SINGLE ROOM BEDS: GROUND FLOOR: 4345 sq.m (Less Lift/Stair) CAR SPACES STATISTICS <u>TOTAL</u> RESIDENTIAL CARE FACILITY: 14 CAR SPACES + 2 DISABLED + 1 AMBULANCE

RESIDENTIAL CARE FACILITY SITE **PLAN** 

Scale: As indicated @A1 Job No: 15.16 Drawing No: **DA19**